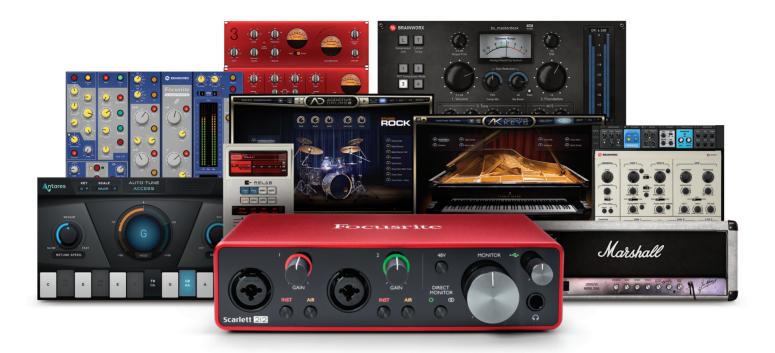

## HITMAKER EXPANSION

Focusrite's Scarlett audio interfaces now include an incredibly comprehensive and powerful plug-in bundle worth \$1,300

Create studio quality vocals, powerful guitars, luscious keys and huge drums, then mix and master with iconic Focusrite studio hardware – all in the box. From October 1, 2021, every new Focusrite Scarlett 3<sup>rd</sup> Gen interface comes with an unbeatable range of tried-and-tested studio tools from some of the biggest names in the business.

**Hitmaker Expansion** – available to every newly registered Scarlett 3rd Gen user is built to get you creating records immediately. These are all the tools you need to write, produce, mix and master your music in studio quality.

Antares® Auto-Tune® Access – Allows everything from natural sounding, near-real-time pitch adjustment for getting the best vocal takes – to lightning-fast Hip-hop-inspired pitching for adding a whole new sound to your tracks

**Relab's LX480 Essentials** – Provides four reverbs, modelled on The Hit Factory NYC's reverb unit, and used on countless hits

## Softube® Marshall® Silver Jubilee 2555 -

A hyper-realistic model of Marshall's Silver Jubilee 2555 – the modern evolution of the iconic JCM800 – brought to you by analogue modeling experts Softube **XLN Audio**\* **Addictive Keys** – Choice of one of four professional-sounding models from Steinway\*, Yamaha\* and the classic Rhodes\*

## **XLN Audio Addictive Drums 2: Studio Rock**

kit – Features expertly captured samples from a high-end Tama® and Pearl® drums, and Paiste® and Sabian® cymbals, recorded at Decibel Studios in Stockholm

**Brainworx bx\_oberhausen** – Fully-analogue modelled replica of a classic American polysynth

## Brainworx bx\_console Focusrite SC -

Brings the true sound of the preamps that made Focusrite what we are today to your music

Focusrite Red Plug-in Suite – Meticulously captured digital models of the truly iconic EQ and Compressors which have made the Focusrite name a staple in world-class facilities across the globe

**Brainworx bx\_masterdesk** – Brings a smooth and simple workflow to the art of mastering, and allows anyone, from first-time-producer to industry pro to get studio-quality results quickly and effortlessly